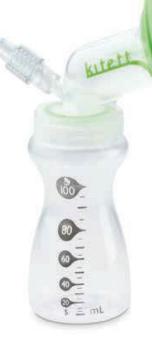

## Kitett®

**KOLOR®** Expression Kit

One-piece, soft and multi-size breast shield.

#### **COMFORTABLE**

• Ergonomic and flexible shield, soft contact on the skin

#### **OPTIMAL HYGIENE**

• Prevents the risk of contamination induced by the contact of fingers in the breast shield

#### **EASY TO CLEAN**

- The gasket cannot be lost
- Comfort shield fixed on the funnel

#### **MULTI-SIZE**

- 2 comfort shapes: S (Small) and L (Large)
- 4 inner diameters:

EXPRESSION KIT SINGLE or DOUBLE

DTF Medical, partner of milk banks