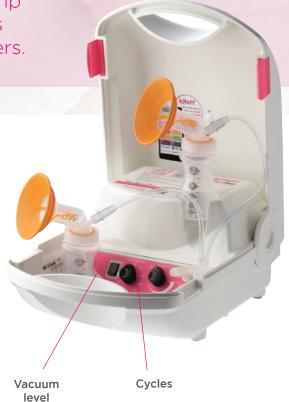

### FISIO PRO breast pump

Fisio breast pump range - closely mimicking a baby's sucking action.

FISIO **PRO**, the indispensable breast pump which supports breastfeeding specialists and provides for the well being of mothers.

- Individual control of the cycles and vacuum levels means that breastfeeding is not only personalized, but also comfortable.
- The ideal partner to accompany mothers helping to prevent sensitive nipples, sores, etc.
- A smooth introduction to the use of the Kitett Fisio at home.