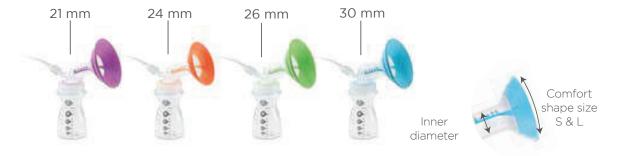

## Kitett®

**KOLOR®** Expression Kit

One-piece, soft and multi-size breast shield.

#### **MULTI-SIZE**

- 2 comfort shapes: S (Small) and L (Large)
- 4 inner diameters:

EXPRESSION KIT SINGLE or DOUBLE

DTF Medical, partner of milk banks